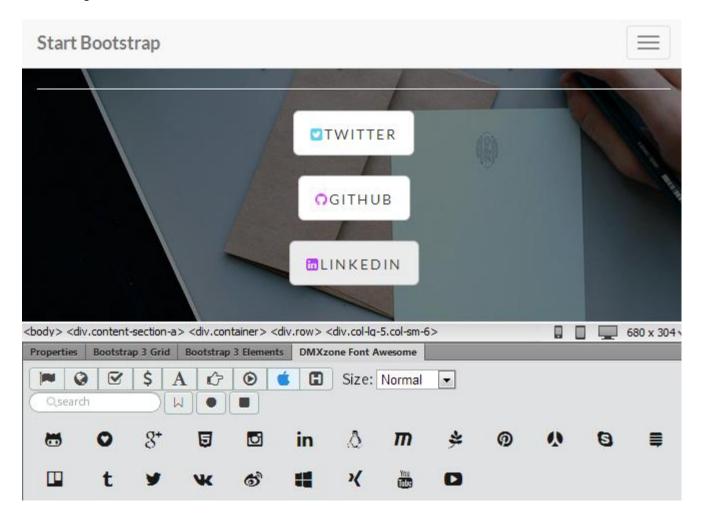

#### How to do it

1. Create and open a page in Dreamweaver. From the **insert panel (1)**, select **DMXzone (2)** and click **DMXzone Font Awesome (3)**.

2. A Dreamweaver window asking you to enable the **DMXzone Font Awesome** floating panel appears. Click the **yes button**.

3. You can **drag and pin** the floating panel to any side of your Dreamweaver window (1). The **DMXzone** Font Awesome floating panel can be also enabled from the window top menu (2).

4. We pin the **DMXzone Font Awesome** floating panel to the bottom of the window, next to the Properties Inspector.