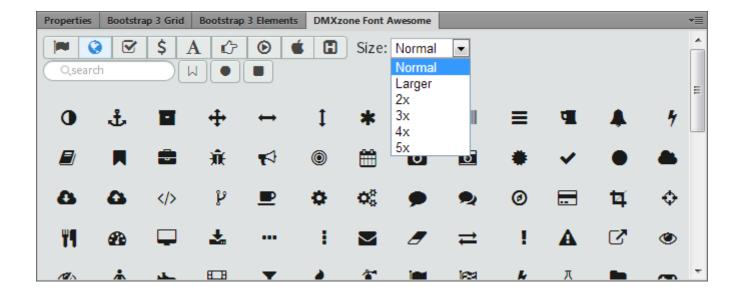

• **Fully responsive floating panel inspector** - The floating panel can be docked on any side of your Dreamweaver and is fully responsive.

 Great Dreamweaver preview - In the floating panel you can get a larger preview of the icon on mouse over.

• Quick icon search - In the search field you can look for the desired icon by typing its name.

• **Sortable by category** -You can sort the icons by different categories: all icons, web application icons, form control icons, currency icons, text editor icons, directional icons, video player icons, brand icons and also medical icons.

• Toggle icon filter - Toggles show only the desired types, outlines, circle and/or square icons.

 DMXzone Font Awesome options command - You can choose how to include font awesome on your pages; normal, minified or even through CDN, so you can achieve the fastest performance for your website.