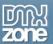

#### How to do it

1. Create and open a page in Dreamweaver. From the **insert panel (1)**, select **DMXzone (2)** and click **DMXzone Font Awesome (3)**.

2. A Dreamweaver window asking you to enable the **DMXzone Font Awesome** floating panel appears. Click the **yes button**.

3. You can **drag and pin** the floating panel to any side of your Dreamweaver window (1). The **DMXzone** Font Awesome floating panel can be also enabled from the window top menu (2).

4. We pin the **DMXzone Font Awesome** floating panel to the bottom of the window, next to the Properties Inspector.