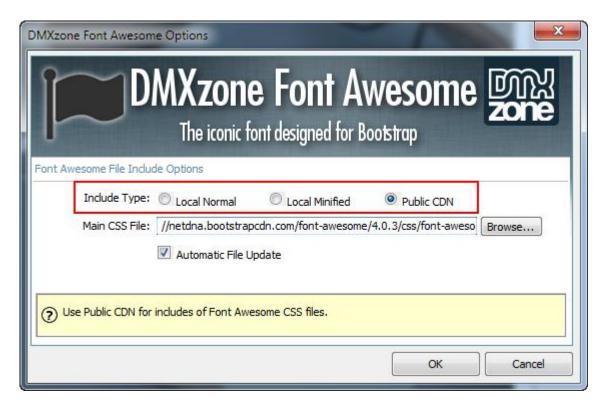

#### How to do it

1. From the commands top menu (1) select DMXzone Font Awesome Options menu item (2).

2. In the DMXzone Font Awesome Options window, there are three types of include options: Local Normal, Local Minified and Public CDN. We select the **Public CDN include type**.

3. You can enable or disable the **automatic file update** option (1). When the option is enabled it checks if the main CSS file of the font is properly included in the head section of your page(s). If the main CSS file is missing the extension automatically adds it there when the page is being saved. When you're done. Click **OK** (2).