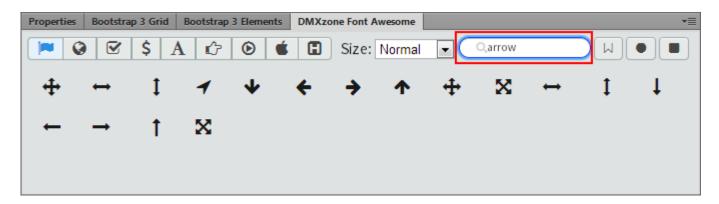

• Quick icon search - In the search field you can look for the desired icon by typing its name.

• **Sortable by category** -You can sort the icons by different categories: all icons, web application icons, form control icons, currency icons, text editor icons, directional icons, video player icons, brand icons and also medical icons.

• Toggle icon filter - Toggles show only the desired types, outlines, circle and/or square icons.

 DMXzone Font Awesome options command - You can choose how to include font awesome on your pages; normal, minified or even through CDN, so you can achieve the fastest performance for your website.