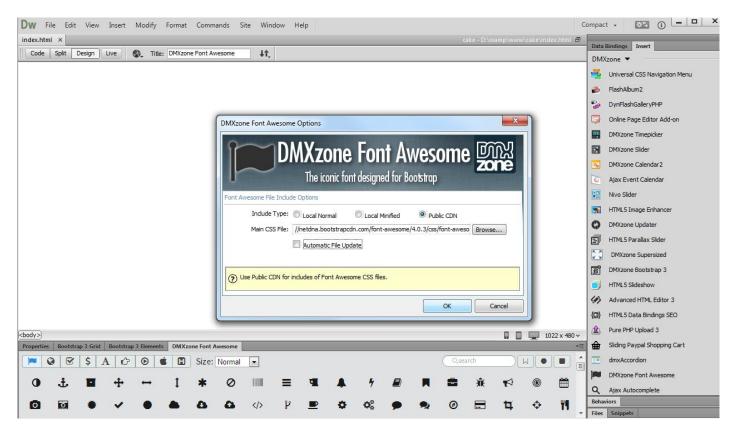

#### How to do it

1. From the commands top menu (1) select DMXzone Font Awesome Options menu item (2).

2. In the DMXzone Font Awesome Options window, there are three types of include options: Local Normal, Local Minified and Public CDN. We select the **Public CDN include type**.

3. You can enable or disable the **automatic file update** option (1). When the option is enabled it checks if the main CSS file of the font is properly included in the head section of your page(s). If the main CSS file is missing the extension automatically adds it there when the page is being saved. When you're done. Click **OK** (2).