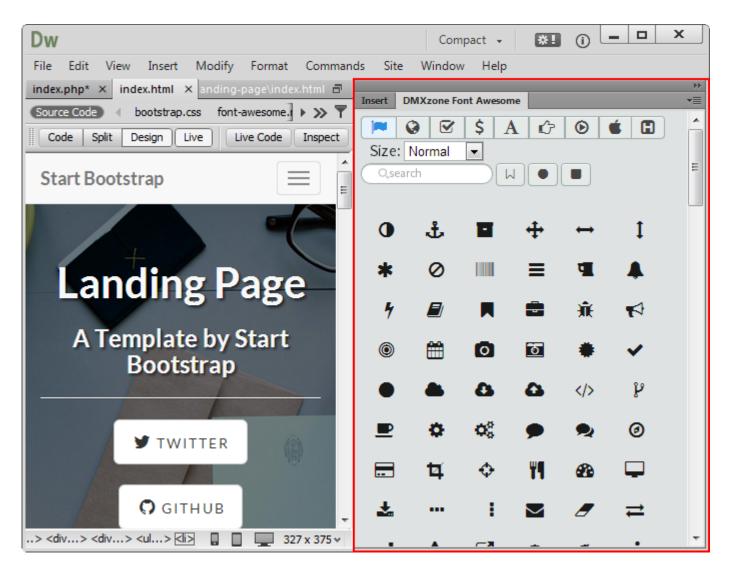

• Quick icon search - In the search field you can look for the desired icon by typing its name.

• **Sortable by category** -You can sort the icons by different categories: all icons, web application icons, form control icons, currency icons, text editor icons, directional icons, video player icons, brand icons and also medical icons.

• Toggle icon filter - Toggles show only the desired types, outlines, circle and/or square icons.

 DMXzone Font Awesome options command - You can choose how to include font awesome on your pages; normal, minified or even through CDN, so you can achieve the fastest performance for your website.