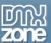

#### How to do it

1. Create and open a page in Dreamweaver. From the **insert panel (1)**, select **DMXzone (2)** and click **DMXzone Font Awesome (3)**.

2. A Dreamweaver window asking you to enable the **DMXzone Font Awesome** floating panel appears. Click the **yes button**.

3. You can **drag and pin** the floating panel to any side of your Dreamweaver window (1). The **DMXzone** Font Awesome floating panel can be also enabled from the window top menu (2).

4. We pin the **DMXzone Font Awesome** floating panel to the bottom of the window, next to the Properties Inspector.