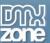

#### How to do it

1. Create and open a page in Dreamweaver. From the **insert panel (1)**, select **DMXzone (2)** and click **DMXzone Font Awesome (3)**.

2. A Dreamweaver window asking you to enable the **DMXzone Font Awesome** floating panel appears. Click the **yes button**.

3. You can **drag and pin** the floating panel to any side of your Dreamweaver window (1). The **DMXzone** Font Awesome floating panel can be also enabled from the window top menu (2).

4. We pin the **DMXzone Font Awesome** floating panel to the bottom of the window, next to the Properties Inspector.