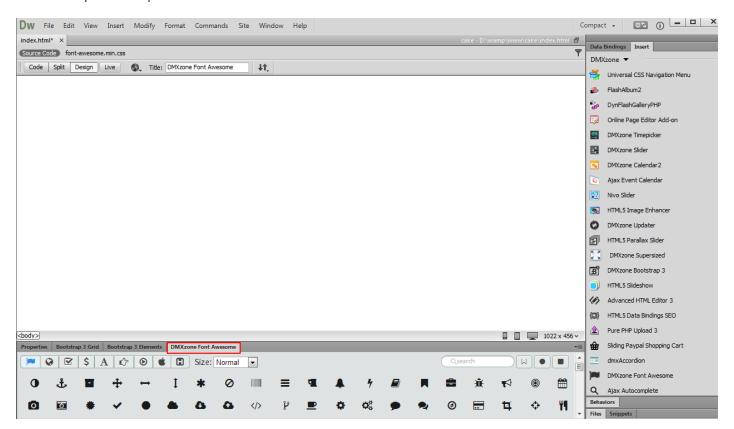

#### How to do it

1. Create and open a page in Dreamweaver. From the **insert panel (1)**, select **DMXzone (2)** and click **DMXzone Font Awesome (3)**.

2. A Dreamweaver window asking you to enable the **DMXzone Font Awesome** floating panel appears. Click the **yes button**.

3. You can **drag and pin** the floating panel to any side of your Dreamweaver window (1). The **DMXzone** Font Awesome floating panel can be also enabled from the window top menu (2).

4. We pin the **DMXzone Font Awesome** floating panel to the bottom of the window, next to the Properties Inspector.