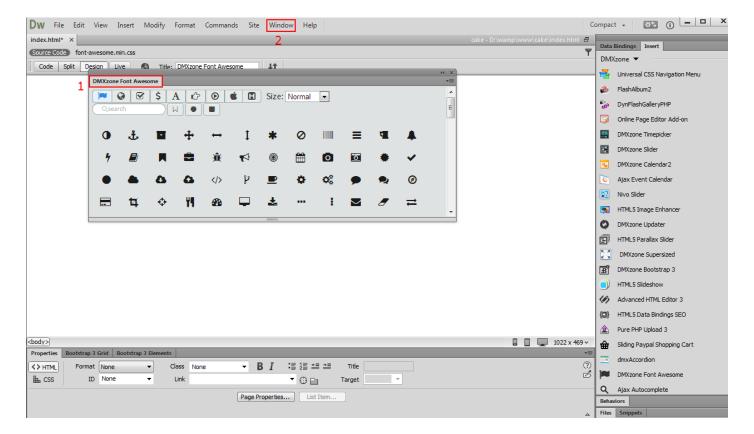

3. You can **drag and pin** the floating panel to any side of your Dreamweaver window (1). The **DMXzone** Font Awesome floating panel can be also enabled from the window top menu (2).

4. We pin the **DMXzone Font Awesome** floating panel to the bottom of the window, next to the Properties Inspector.