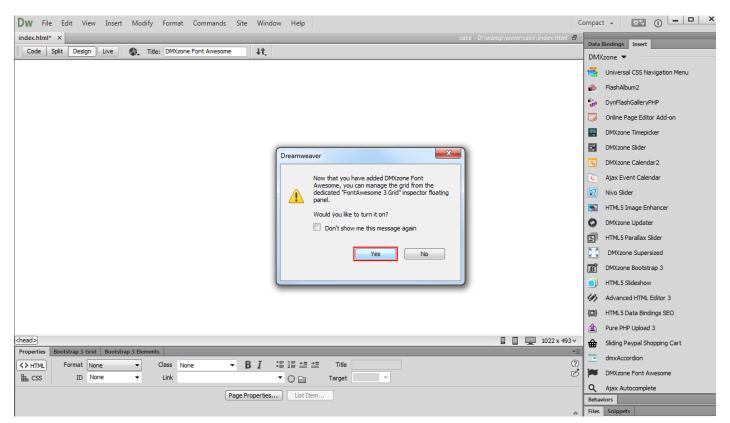

#### How to do it

1. Create and open a page in Dreamweaver. From the **insert panel (1)**, select **DMXzone (2)** and click **DMXzone Font Awesome (3)**.

2. A Dreamweaver window asking you to enable the **DMXzone Font Awesome** floating panel appears. Click the **yes button**.