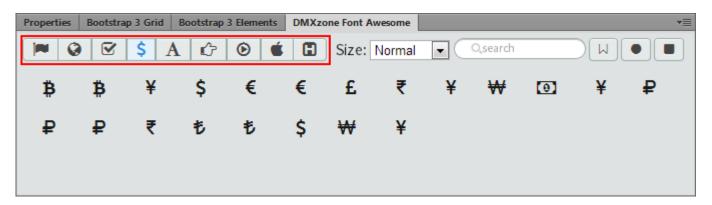

• Quick icon search - In the search field you can look for the desired icon by typing its name.

• **Sortable by category** -You can sort the icons by different categories: all icons, web application icons, form control icons, currency icons, text editor icons, directional icons, video player icons, brand icons and also medical icons.