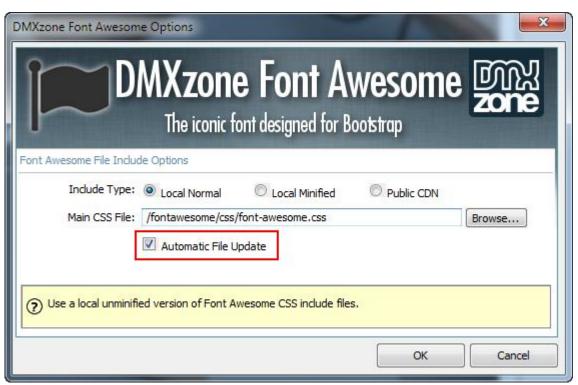

#### How to do it

1. From the commands top menu (1) select DMXzone Font Awesome Options menu item (2).

2. In the DMXzone Font Awesome Options window, there are three types of include options: Local Normal, Local Minified and Public CDN. We select the **Public CDN include type**.

3. You can enable or disable the **automatic file update** option (1). When the option is enabled it checks if the main CSS file of the font is properly included in the head section of your page(s). If the main CSS file is missing the extension automatically adds it there when the page is being saved. When you're done. Click **OK** (2).