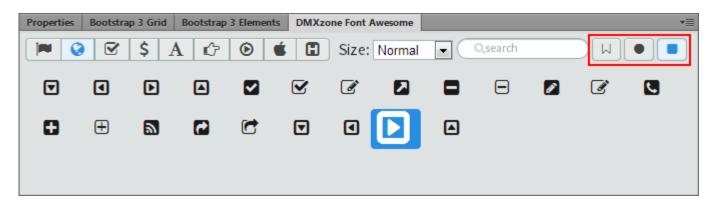

• Quick icon search - In the search field you can look for the desired icon by typing its name.

• **Sortable by category** -You can sort the icons by different categories: all icons, web application icons, form control icons, currency icons, text editor icons, directional icons, video player icons, brand icons and also medical icons.

• Toggle icon filter - Toggles show only the desired types, outlines, circle and/or square icons.

 DMXzone Font Awesome options command - You can choose how to include font awesome on your pages; normal, minified or even through CDN, so you can achieve the fastest performance for your website.