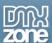

#### How to do it

1. Create and open a page in Dreamweaver. From the **insert panel (1)**, select **DMXzone (2)** and click **DMXzone Font Awesome (3)**.

2. A Dreamweaver window asking you to enable the **DMXzone Font Awesome** floating panel appears. Click the **yes button**.