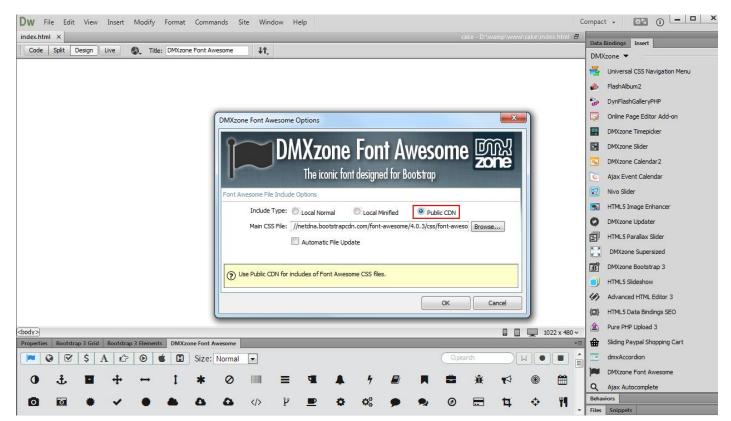

#### How to do it

1. From the commands top menu (1) select DMXzone Font Awesome Options menu item (2).

2. In the DMXzone Font Awesome Options window, there are three types of include options: Local Normal, Local Minified and Public CDN. We select the **Public CDN include type**.

3. You can enable or disable the **automatic file update** option (1). When the option is enabled it checks if the main CSS file of the font is properly included in the head section of your page(s). If the main CSS file is missing the extension automatically adds it there when the page is being saved. When you're done. Click **OK** (2).