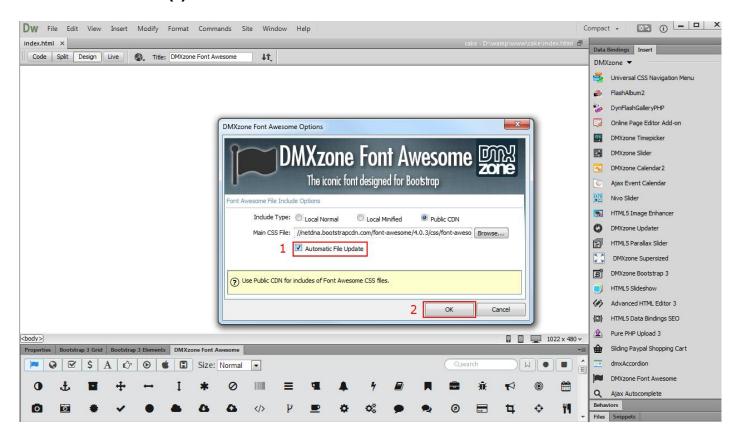

#### How to do it

1. From the commands top menu (1) select DMXzone Font Awesome Options menu item (2).

2. In the DMXzone Font Awesome Options window, there are three types of include options: Local Normal, Local Minified and Public CDN. We select the **Public CDN include type**.

3. You can enable or disable the **automatic file update** option (1). When the option is enabled it checks if the main CSS file of the font is properly included in the head section of your page(s). If the main CSS file is missing the extension automatically adds it there when the page is being saved. When you're done. Click **OK** (2).