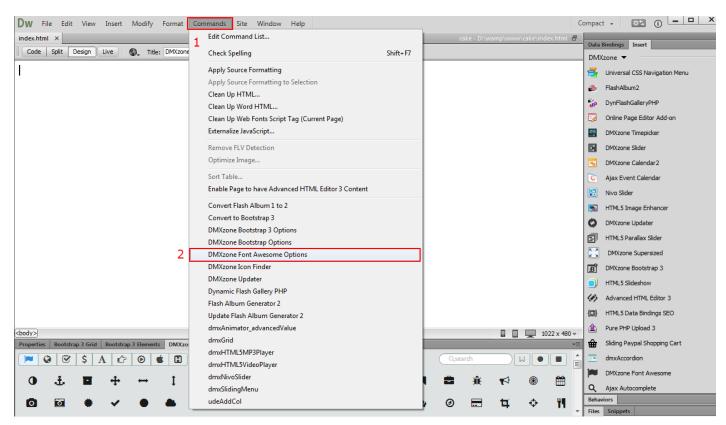

#### How to do it

1. From the commands top menu (1) select DMXzone Font Awesome Options menu item (2).

2. In the DMXzone Font Awesome Options window, there are three types of include options: Local Normal, Local Minified and Public CDN. We select the **Public CDN include type**.